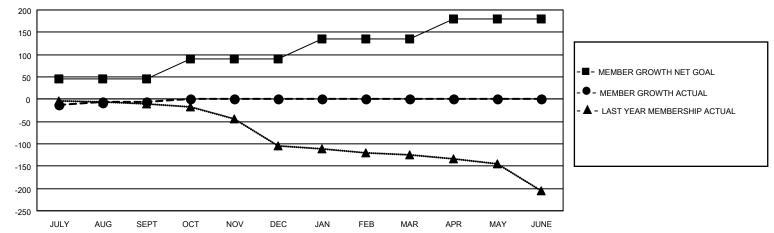

## GOALS AND ACTUAL MEMBERS CUMULATIVE

| DROPPED CLUBS: 2 |    | 25 CLUBS OF 59 ADDED 1 OR<br>MORE NEW MEMBERS | GENDER DISTRIBUTION                 |              |  |
|------------------|----|-----------------------------------------------|-------------------------------------|--------------|--|
|                  |    | MONE NEW MEMBERS                              | MALE 1,045 (64.                     |              |  |
|                  |    |                                               | FEMALE                              | 582 (35.77%) |  |
| DROPPED MEMBERS  |    |                                               | NON BINARY                          | 0 (0.00%)    |  |
|                  |    |                                               | PREFER NOT TO ANSWER                | 0 (0.00%)    |  |
| DECEASED         | 7  |                                               |                                     | ,            |  |
| CLUB CANCELLED   | 6  | CLICK HERE FOR CUMULATIVE                     | TOTAL FAMILY UNIT MEMBERS 202       |              |  |
| OTHER            | 53 | MEMBERSHIP DATA                               |                                     |              |  |
| TOTAL            | 66 |                                               | FAMILY MEMBERS PAYING HALF DUES 102 |              |  |
|                  |    |                                               |                                     |              |  |

## MONTHLY MEMBERSHIP PROGRESS REPORT

LOCATION TEXAS District 2 E2 Results as of: 9/30/2021

| Clubs                 |               |           |               | Members               |                        |                         |                                                    |
|-----------------------|---------------|-----------|---------------|-----------------------|------------------------|-------------------------|----------------------------------------------------|
| RESULTS FOR 2021-2022 |               |           |               | RESULTS FOR 2021-2022 |                        |                         |                                                    |
| QUARTER               | NEW CLUB GOAL | NEW CLUBS | DROPPED CLUBS | QUARTER MEME          | BER GROWTH NET<br>GOAL | MEMBER GROWTH<br>ACTUAL | DROPPED<br>MEMBERS ACTUAL<br>(including transfers) |
| JULY/AUG/SEPT         | 1             | 0         | 2             | JULY/AUG/SEPT         | 45                     | 68                      | 66                                                 |
| OCT/NOV/DEC           | 1             | 0         | 0             | OCT/NOV/DEC           | 45                     | 0                       | 0                                                  |
| JAN/FEB/MAR           | 1             | 0         | 0             | JAN/FEB/MAR           | 45                     | 0                       | 0                                                  |
| APR/MAY/JUNE          | 1             | 0         | 0             | APR/MAY/JUNE          | 45                     | 0                       | 0                                                  |