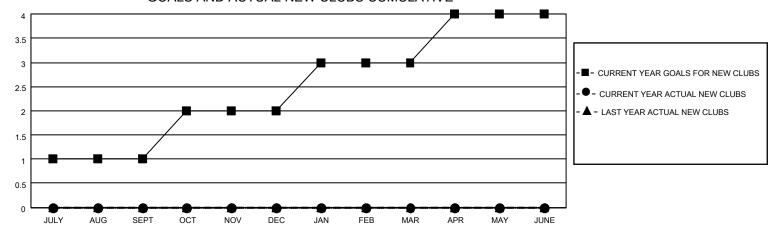

## GOALS AND ACTUAL NEW CLUBS CUMULATIVE

## MONTHLY MEMBERSHIP PROGRESS REPORT

LOCATION TEXAS District 2 E2 Results as of: 9/30/2021

| Clubs                 |               |           |               | Members               |                        |                         |                                                    |
|-----------------------|---------------|-----------|---------------|-----------------------|------------------------|-------------------------|----------------------------------------------------|
| RESULTS FOR 2021-2022 |               |           |               | RESULTS FOR 2021-2022 |                        |                         |                                                    |
| QUARTER               | NEW CLUB GOAL | NEW CLUBS | DROPPED CLUBS | QUARTER MEME          | BER GROWTH NET<br>GOAL | MEMBER GROWTH<br>ACTUAL | DROPPED<br>MEMBERS ACTUAL<br>(including transfers) |
| JULY/AUG/SEPT         | 1             | 0         | 2             | JULY/AUG/SEPT         | 45                     | 68                      | 66                                                 |
| OCT/NOV/DEC           | 1             | 0         | 0             | OCT/NOV/DEC           | 45                     | 0                       | 0                                                  |
| JAN/FEB/MAR           | 1             | 0         | 0             | JAN/FEB/MAR           | 45                     | 0                       | 0                                                  |
| APR/MAY/JUNE          | 1             | 0         | 0             | APR/MAY/JUNE          | 45                     | 0                       | 0                                                  |